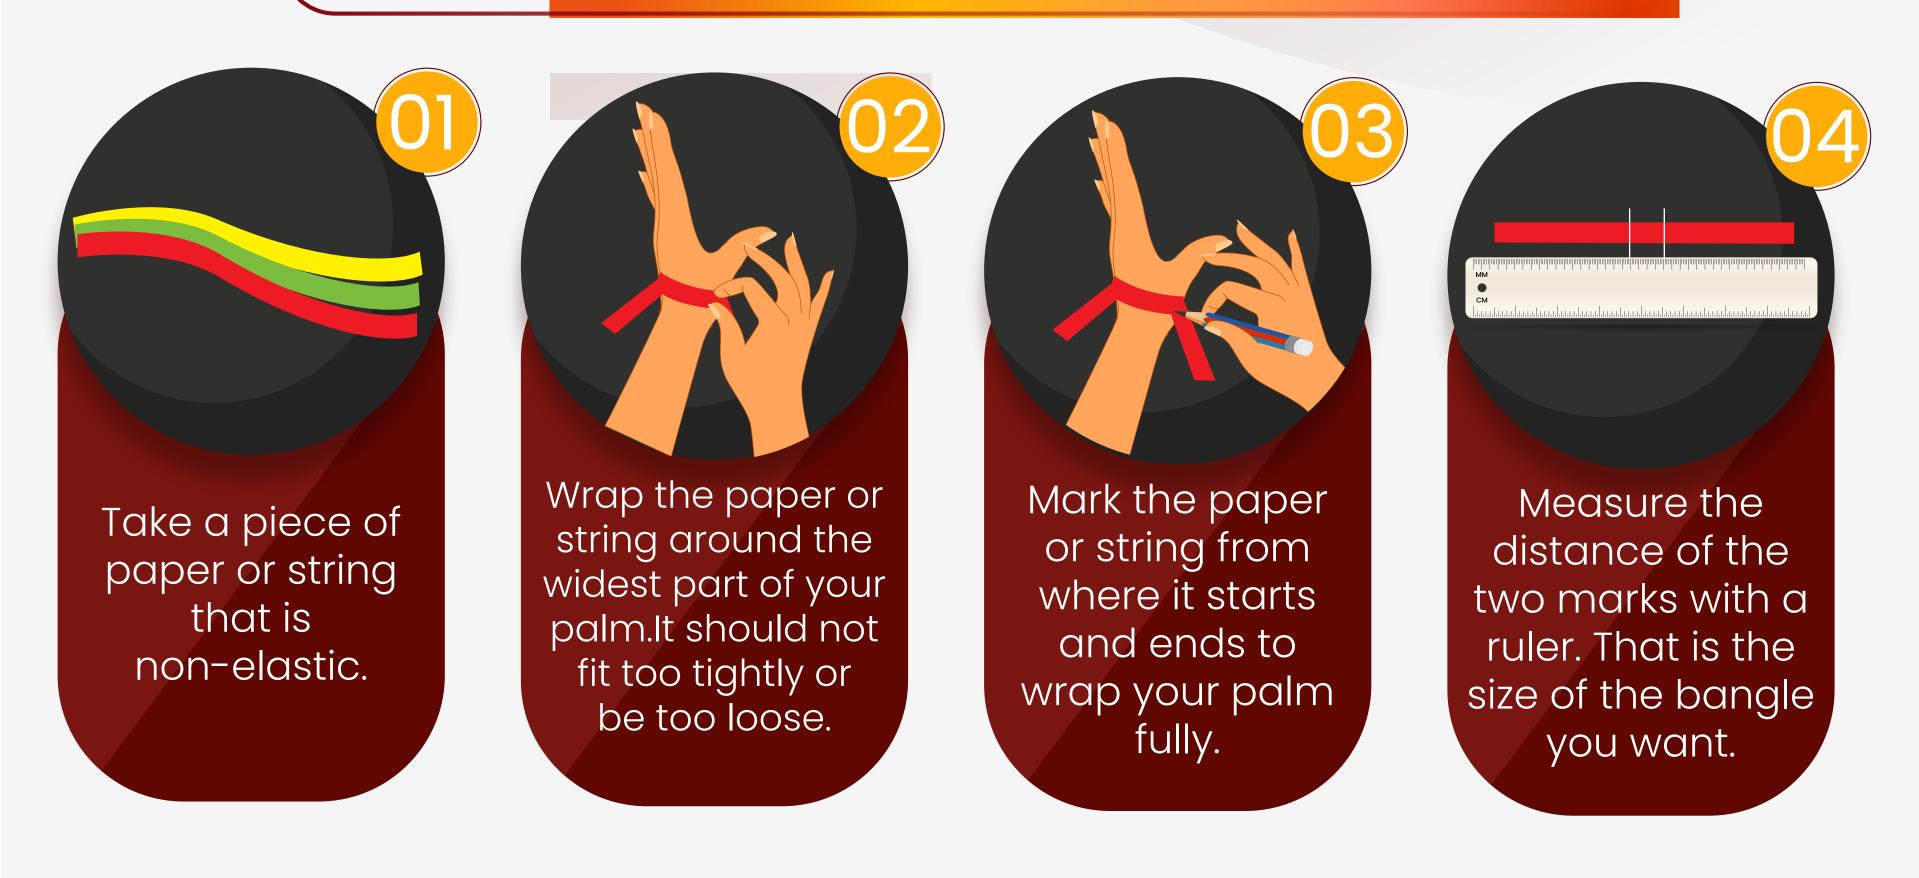

# TECHNIQUE 01: WITHOUT YOUR EXISTING BANGLE

#### (USE THE CHART TO DETERMINE YOUR BANGLE SIZE)