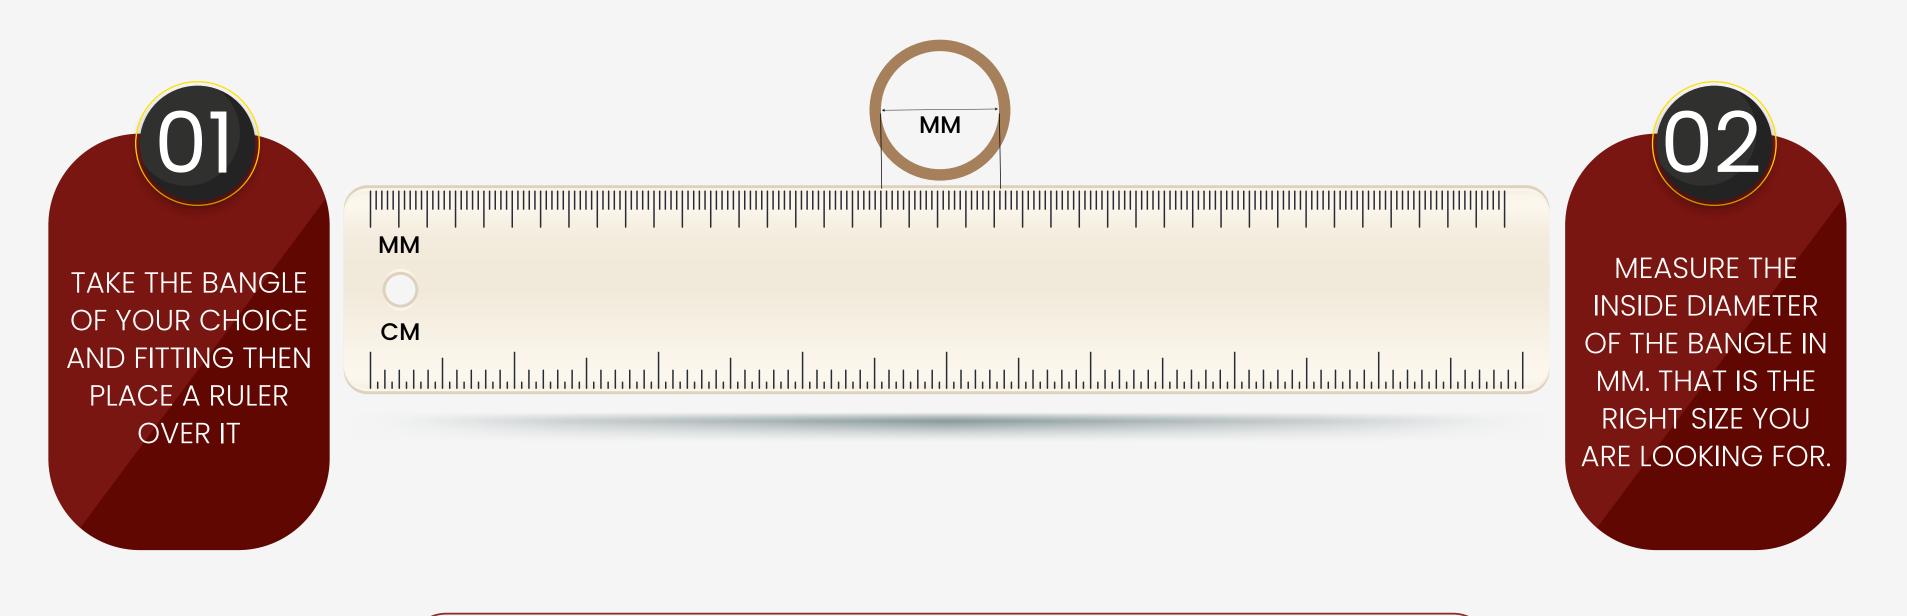

TECHNIQUE 02: WITH YOUR EXISTING BANGLE

#### USE THE CHART TO DETERMINE YOUR BANGLE SIZE